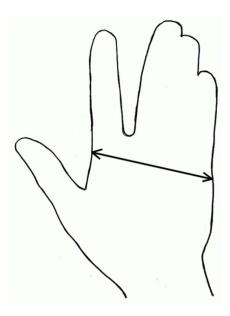

Draw a horizontal and vertical reference line on the sheet, each 10cm long. This allows us to ascertain possible distortions during transmission by fax or scanner.

To get an estimate of size, measure your hand width across the knuckles, without the thumb.