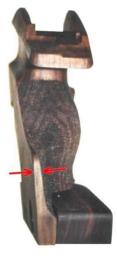

# **Angle**

The lateral grip angle of the 0 degree version of our grips is calculated so that the shooter grips more behind the pistol, with barrel axis and forearm forming a line.

0 Degree

7 Degree

**Lateral Turning** 

A lateral grip angle of 7 degrees is for right-handed shooters aiming with the left eye. All grips are available in a version turned 7° around the grip axis towards the trigger finger. This turning may also be beneficial for shooters with short fingers.