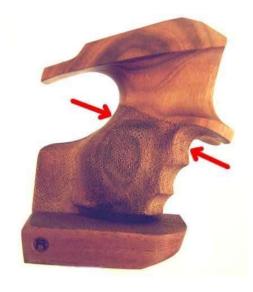

# **Angle**

The lateral grip angle of the 0 degree version of our grips is calculated so that the shooter grips more behind the pistol, with barrel axis and forearm forming a line.

0 Degree

7 Degree

**Lateral Turning** 

A lateral grip angle of 7 degrees is for right-handed shooters aiming with the left eye. All grips are available in a version turned 7° around the grip axis towards the trigger finger. This turning may also be beneficial for shooters with short fingers.