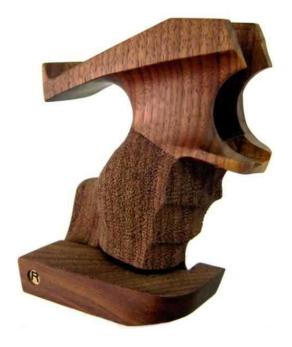

### **Timber**

**Walnut** is the traditional wood for grip fabrication. Due to its special nature, not tearing, no deforming, it makes a fine shaft wood. We use European walnut. This natural resource may vary in brightness or texture.