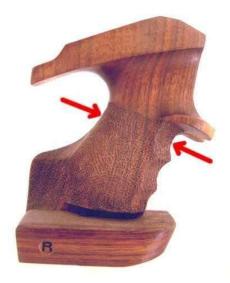

# **Angle**

The lateral grip angle of the 0 degree version of our grips is calculated so that the shooter grips more behind the pistol, with barrel axis and forearm forming a line.

0 Degree

7 Degree

**Lateral Turning** 

A lateral grip angle of 7 degrees is for right-handed shooters aiming with the left eye. All grips are available in a version turned 7° around the grip axis towards the trigger finger. This turning may also be beneficial for shooters with short fingers.