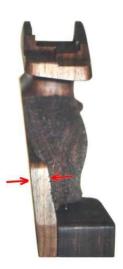

# **Angle**

The lateral grip angle of the 0 degree version of our grips is calculated so that the shooter grips more behind the pistol, with barrel axis and forearm forming a line.

0 Degree

7 Degree

**Lateral Turning** 

A lateral grip angle of 7 degrees is for right-handed shooters aiming with the left eye. All grips are available in a version turned 7° around the grip axis towards the trigger finger. This turning may also be beneficial for shooters with short fingers.