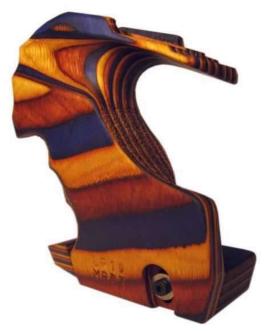

Our Laminated wood is made up of solidcolored veneers, which are bonded to the adequate width. Even after grip adjustments, the color stays true. The color combination is "blue-orange-brown".

Walnut

Laminate

Both wood materials have similar properties. Laminated wood is approx. 20 % heavier. Apart from that, the difference is purely esthetic. **Note: \$30 extra for Laminate grips.** 