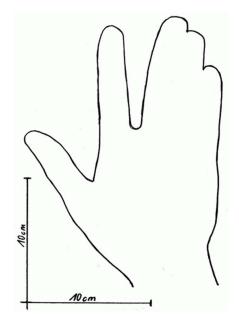

#### Size

Place your shooting hand on the last page of this order form as shown in this sketch.

Separate your thumb and trigger finger but keep the remaining fingers together.

Draw a line around the contour of your hand with a thin ballpoint pen.

Draw a horizontal and vertical reference line on the sheet, each 10cm long. This allows us to ascertain possible distortions during transmission by fax or scanner.

To get an estimate of size, measure your hand width across the knuckles, without the thumb.